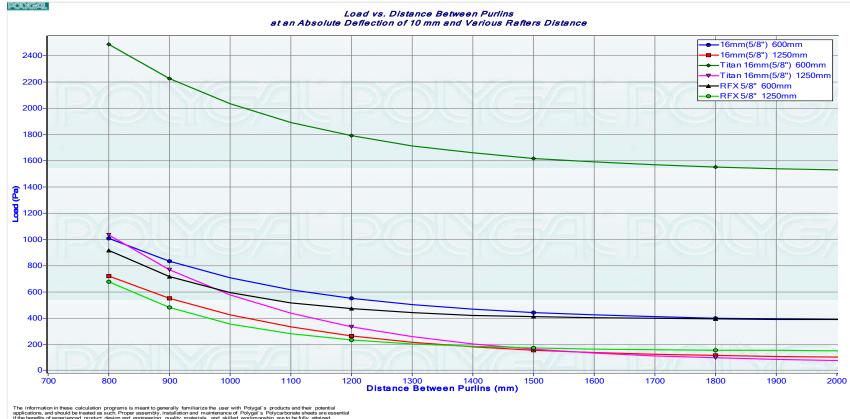

## www.greenwallsolutions.com

Deflection Comparison for 16mm Multilayer Polycarbonate sheets

16mm Standard Grade

16mm Titan Sky Grade

16mm RFX Selectogal Grade

The information in these calculation programs is meant to generally familiarize the user with Polygal's products and their potential applications, and should be treated as such. Proper assembly, installation and maintenance of Polygal's Polycarborate sheets are essential if the benefits of experienced product design and engineering, quality materials, and skilled workmanership are to be high statemed. Every assembly and installation is different (windloads, structural support, etc.) and Polygal strongly recommends consultation with Polygal s Technical Support Dept. or with an experienced contractor, architect or stuctural engineer prior to the assembly and installation of any Polygal product. The information contained in the calculation programs cannot in anyway substitute such consultation. Assembly and installation of Polygal s products is the soci responsibility of the customer and Polygal salt blear in classificial minimum and an accordance of the programs cannot in anyway substitute such consultation.