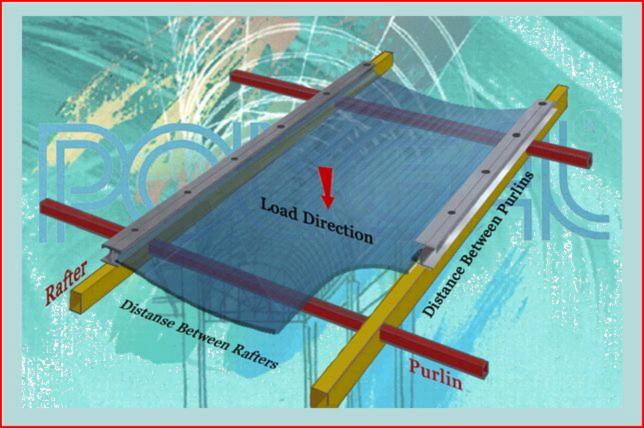

## www.greenwallsolutions.com

Deflection Comparison for 16mm Multilayer Polycarbonate sheets

16mm Standard Grade

16mm Titan Sky Grade

16mm RFX Selectogal Grade

The information in these calculation programs is meant to generally familiarize the user with Polygal's products and their potential applications, and should be treated as such. Proper assembly, installation and maintenance of Polygal's Polycarborate sheets are essential if the benefits of experienced product design and engineering, quality materials, and skilled workmanership are to be high statemed. Every assembly and installation is different (windloads, structural support, etc.) and Polygal strongly recommends consultation with Polygal s Technical Support Dept. or with an experienced contractor, architect or stuctural engineer prior to the assembly and installation of any Polygal product. The information contained in the calculation programs cannot in anyway substitute such consultation. Assembly and installation of Polygal s products is the soci responsibility of the customer and Polygal salt blear in classificial minimum and an accordance of the programs cannot in anyway substitute such consultation.