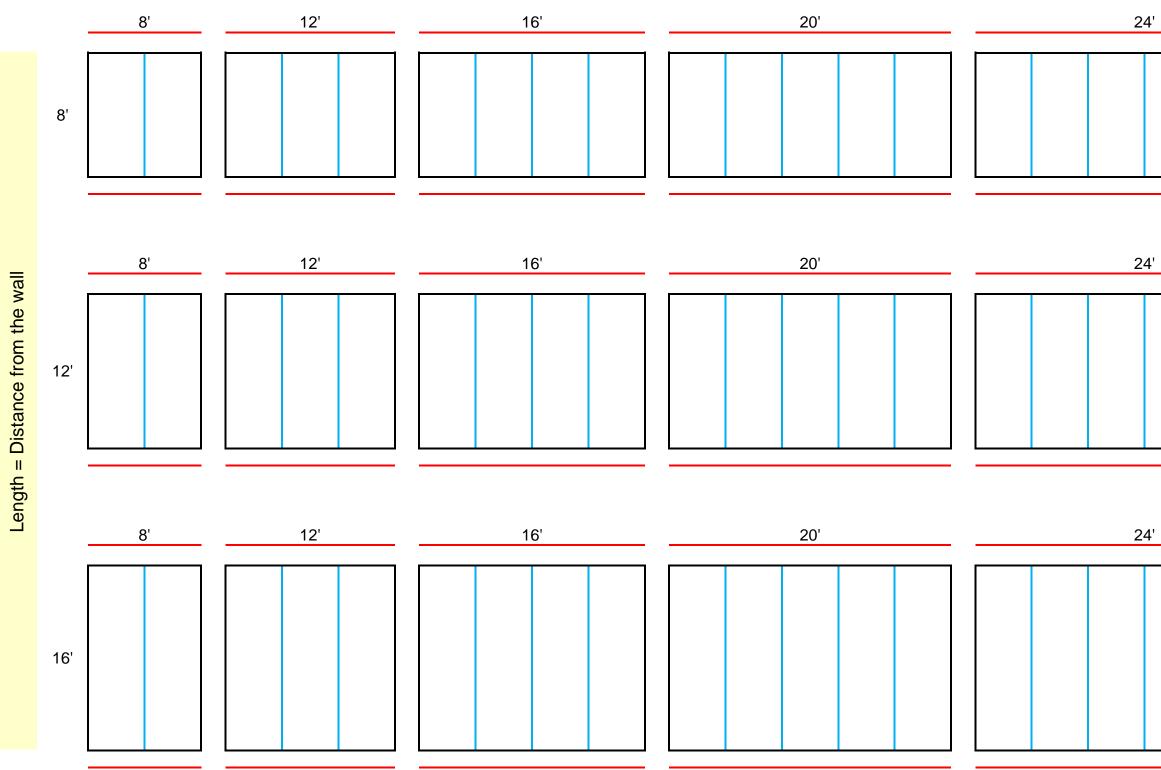

# Where to use Connecting and Edge Profiles as well as Seal Tape

Width = Along the house wall

| Ľ |  |  |
|---|--|--|
|   |  |  |
|   |  |  |
|   |  |  |
|   |  |  |
|   |  |  |