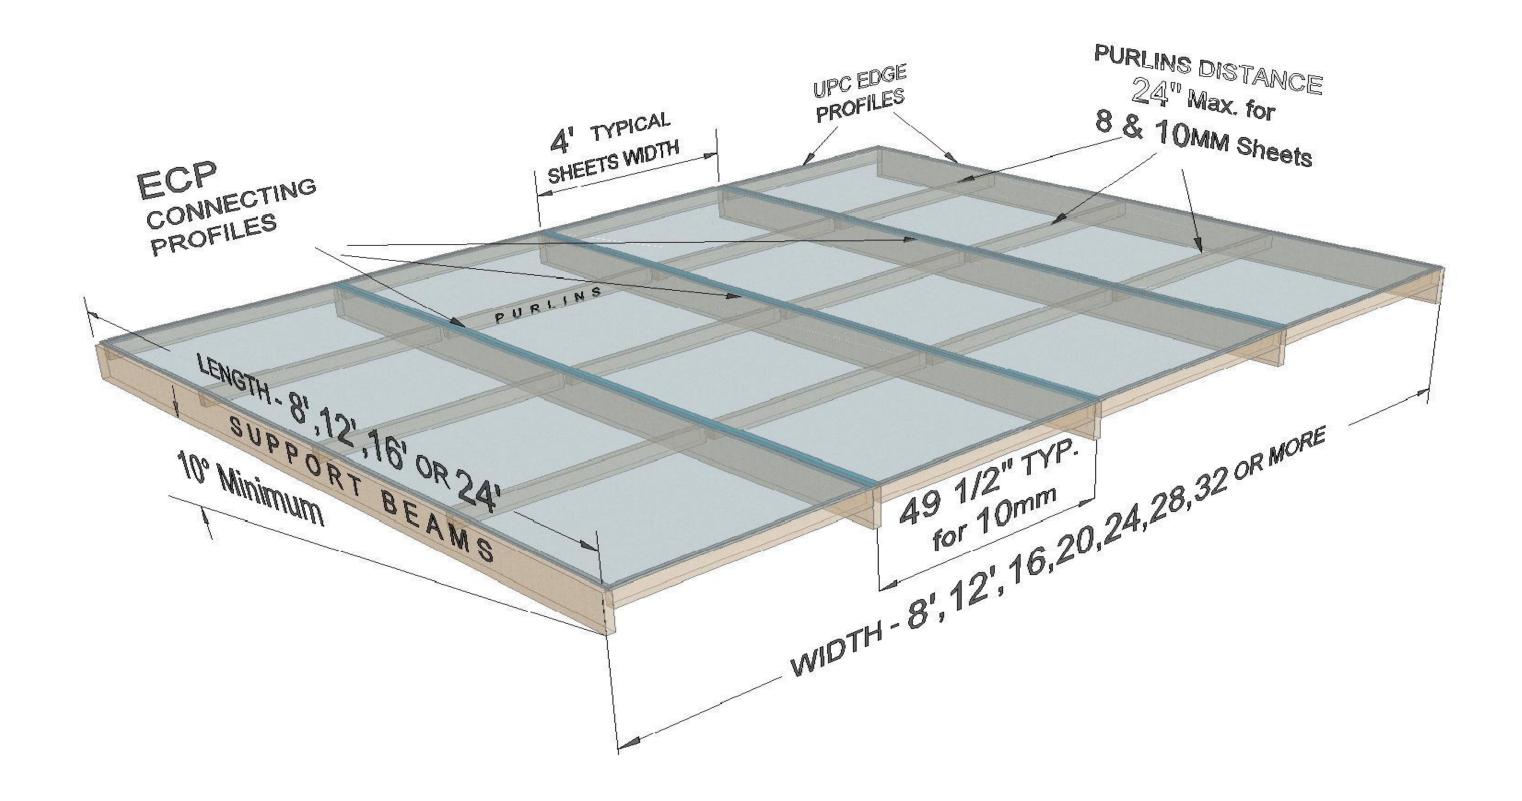

ECP Polycarbonate Connecting System for roofing Using Polygal's Standard Grade 8mm and 10mm Multiwall sheets