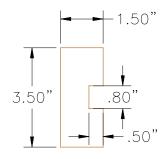

## After placing the posts in the ground 77½" centers

Step 1. Take 2x4 No. 2 and Cut Groove per cross-section drawing: Length 74" (Need 2)

Step 2. Take 2x4 No. 3 and cut groove per cross-section drawing: Length 711/8" (need 2)