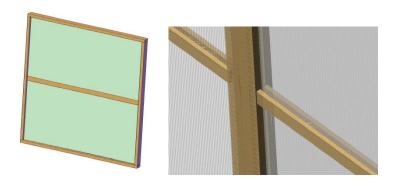

Step 3. Attach two 2x4's ②on both side of 2x4 ③

See drawing below:

Copyright © Greenwall Solutions Inc. All rights reserved. Reproduction of any material in this website is strictly prohibited without expressed written permission.

Step 4. Place 2 sheets of 8mm 72"x72" back to back (UV protected side out)

Step 5. Place UP 16 Edge Profile on both open edges (2 places)

Step 6. Insert Sheets to groove, per drawing:

Step 7. Attach 2x4 No. 2 on the frame top, per drawing below