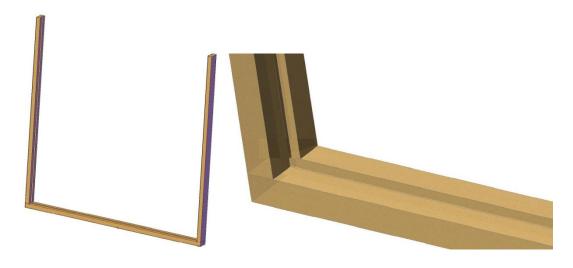

Step 3. Attach two 2x4's ②on both side of 2x4 ③

See drawing below:

Copyright © Greenwall Solutions Inc. All rights reserved. Reproduction of any material in this website is strictly prohibited without expressed written permission.