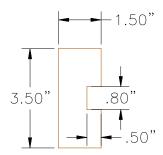

## After placing the posts in the ground 77½" centers

Step 1. Take 2x4 No. 2 and Cut Groove per cross-section drawing: Length 74" (Need 2)

Step 2. Take 2x4 No. 3 and cut groove per cross-section drawing: Length 711/8" (need 2)