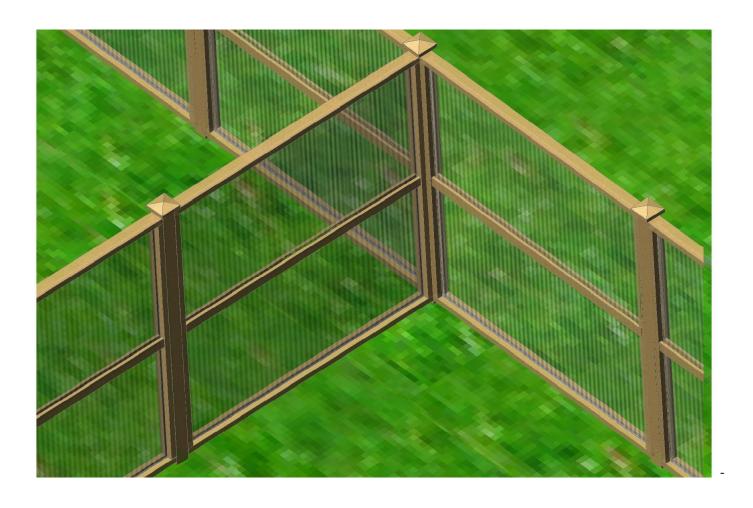

1/8" (need 2)



Step 3. Attach two 2x4's ②on both side of 2x4 ③

See drawing below:



Copyright © Greenwall Solutions Inc. All rights reserved. Reproduction of any material in this website is strictly prohibited without expressed written permission.

Step 4. Place 2 sheets of 8mm 72"x72" back to back (UV protected side out)



Step 5. Place UP 16 Edge Profile on both open edges (2 places)



Step 6. Insert Sheets to groove, per drawing:



Step 7. Attach 2x4 No. 2 on the frame top, per drawing below



Copyright © Greenwall Solutions Inc. All rights reserved. Reproduction of any material in this website is strictly prohibited without expressed written permission.

Step 8. Attach two 1x3 No. 4 on both side of the sheets, per drawing below



Step 9. Place the section between the posts





## **Disclaimer:**

When working on this project, in Greenwallsolutions.com website, you should be using appropriate safety equipment.

The project in this site is to be undertaken at the users own risk.

There will be no responsibility accepted by Greenwall Solutions Inc. for any injury to any person while undertaking this project, either directly or indirectly.

Although all due care is taken, no responsibility is accepted by Greenwall Solutions Inc. for any wrongful information, omissions, or any other irregularities regarding this article.

Use at your own risk