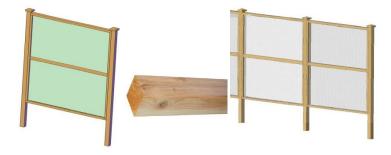

## Bill of Material (based on 6' sections)

|                                | QTY    | QTY     | QTY     | QTY     | QTY     | QTY     | QTY     |                                     |
|--------------------------------|--------|---------|---------|---------|---------|---------|---------|-------------------------------------|
| Description                    | for 6' | for 12' | for 18' | for 24' | for 30' | for 36' | for 42' | Comments                            |
| 4x4 - 96"                      | 2      | 3       | 4       | 5       | 6       | 7       | 8       | cut to desired Height               |
| Post Cap                       | 2      | 3       | 4       | 5       | 6       | 7       | 8       | Your choice                         |
| Adjustable Ground<br>Spike     | 2      | 3       | 4       | 5       | 6       | 7       | 8       | For 4x4 posts                       |
| 2x4 Lumber - 71%"<br>Sides     | 2      | 4       | 6       | 8       | 10      | 12      | 14      | Cut to 71½" Length                  |
| 2x4 Lumber - 74"<br>Top&Bot    | 2      | 4       | 6       | 8       | 10      | 12      | 14      | Cut to 74" Length                   |
| 1x3 Lumber - 71"<br>Middle     | 2      | 4       | 6       | 8       | 10      | 12      | 14      | Cut to 71" Length                   |
| PC 72"x72" 8mm                 | 2      | 4       | 6       | 8       | 10      | 12      | 14      | Applied Back to Back                |
| PCU 72" 16mm                   | 2      | 4       | 6       | 8       | 10      | 12      | 14      | Profiles Comes in units of 12' long |
| 8 X 2 1/2 Flat - Deck<br>Screw | 40     | 68      | 96      | 124     | 152     | 180     | 208     |                                     |

## After placing the posts in the ground 77½" centers

Step 1. Take 2x4 No. 2 and Cut Groove per cross-section drawing: Length 74" (Need 2)

Step 2. Take 2x4 No. 3 and cut groove per cross-section drawing: Length 711/8" (need 2)