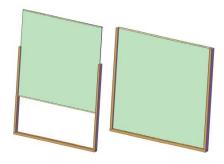

Step 4. Place 2 sheets of 8mm 72"x72" back to back (UV protected side out)

Step 5. Place UP 16 Edge Profile on both open edges (2 places)

Step 6. Insert Sheets to groove, per drawing:

Step 7. Attach 2x4 No. 2 on the frame top, per drawing below