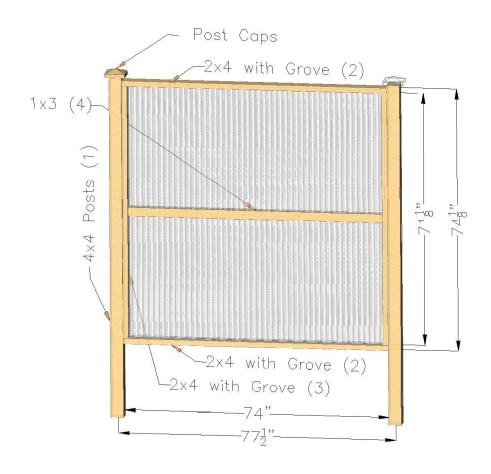

## Bill of Material (based on 6' sections)

|                                | QTY    | QTY     | QTY     | QTY     | QTY     | QTY     | QTY     |                                     |
|--------------------------------|--------|---------|---------|---------|---------|---------|---------|-------------------------------------|
| Description                    | for 6' | for 12' | for 18' | for 24' | for 30' | for 36' | for 42' | Comments                            |
| 4x4 - 96"                      | 2      | 3       | 4       | 5       | 6       | 7       | 8       | cut to desired Height               |
| Post Cap                       | 2      | 3       | 4       | 5       | 6       | 7       | 8       | Your choice                         |
| Adjustable Ground<br>Spike     | 2      | 3       | 4       | 5       | 6       | 7       | 8       | For 4x4 posts                       |
| 2x4 Lumber - 71%"<br>Sides     | 2      | 4       | 6       | 8       | 10      | 12      | 14      | Cut to 71½" Length                  |
| 2x4 Lumber - 74"<br>Top&Bot    | 2      | 4       | 6       | 8       | 10      | 12      | 14      | Cut to 74" Length                   |
| 1x3 Lumber - 71"<br>Middle     | 2      | 4       | 6       | 8       | 10      | 12      | 14      | Cut to 71" Length                   |
| PC 72"x72" 8mm                 | 2      | 4       | 6       | 8       | 10      | 12      | 14      | Applied Back to Back                |
| PCU 72" 16mm                   | 2      | 4       | 6       | 8       | 10      | 12      | 14      | Profiles Comes in units of 12' long |
| 8 X 2 1/2 Flat - Deck<br>Screw | 40     | 68      | 96      | 124     | 152     | 180     | 208     |                                     |

## After placing the posts in the ground 77½" centers

Step 1. Take 2x4 No. 2 and Cut Groove per cross-section drawing: Length 74" (Need 2)

Step 2. Take 2x4 No. 3 and cut groove per cross-section drawing: Length 711/8" (need 2)

Step 3. Attach two 2x4's ②on both side of 2x4 ③

See drawing below:

Copyright © Greenwall Solutions Inc. All rights reserved. Reproduction of any material in this website is strictly prohibited without expressed written permission.

Step 4. Place 2 sheets of 8mm 72"x72" back to back (UV protected side out)

Step 5. Place UP 16 Edge Profile on both open edges (2 places)

Step 6. Insert Sheets to groove, per drawing:

Step 7. Attach 2x4 No. 2 on the frame top, per drawing below

Copyright © Greenwall Solutions Inc. All rights reserved. Reproduction of any material in this website is strictly prohibited without expressed written permission.

Step 8. Attach two 1x3 No. 4 on both side of the sheets, per drawing below

Step 9. Place the section between the posts