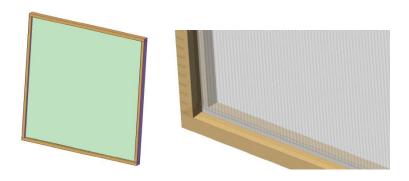

Copyright © Greenwall Solutions Inc. All rights reserved. Reproduction of any material in this website is strictly prohibited without expressed written permission.

Step 8. Attach two 1x3 No. 4 on both side of the sheets, per drawing below

Step 9. Place the section between the posts