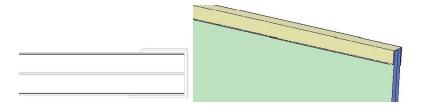

## After placing the posts in the ground 77½" centers

Step 1. Take 2x4 No. 2 and Cut Groove per cross-section drawing: Length 74" (Need 2)

Step 2. Take 2x4 No. 3 and cut groove per cross-section drawing: Length 711/8" (need 2)

Step 3. Attach two 2x4's ②on both side of 2x4 ③

See drawing below:

Copyright © Greenwall Solutions Inc. All rights reserved. Reproduction of any material in this website is strictly prohibited without expressed written permission.