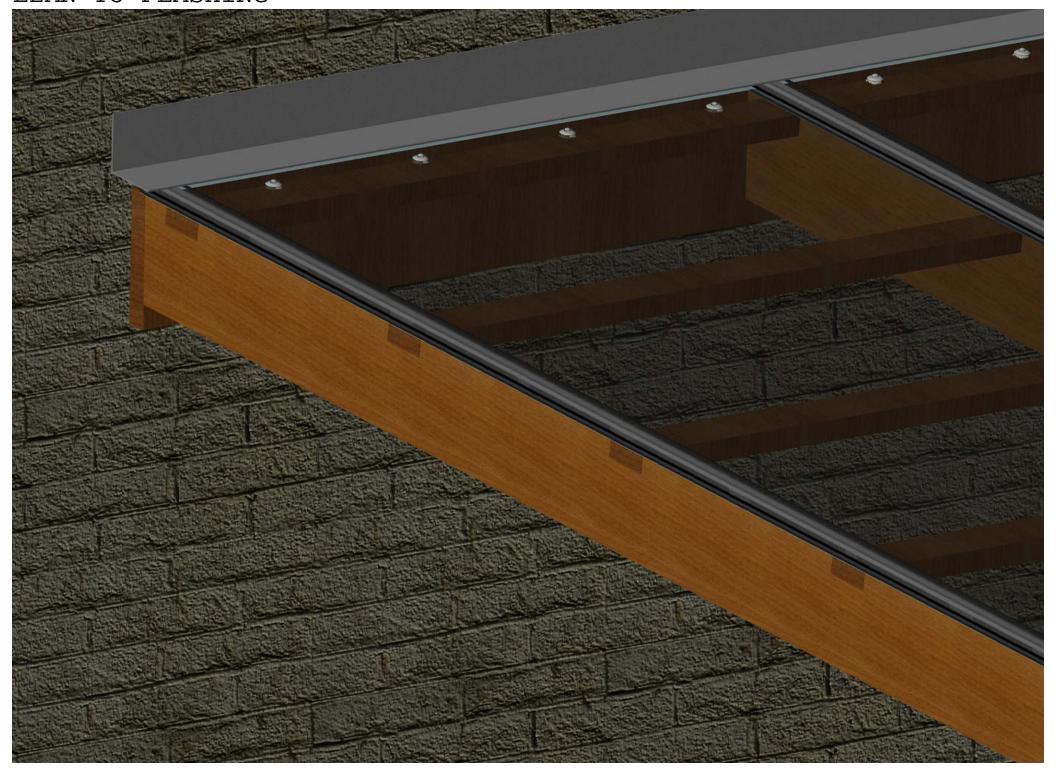

(waterproof and Polycarbonate safe silicone).
- 2. Non-approved silicones and sealants will destroy the polycarbonate sheets and profiles.
- 3. Make sure you install the sheets with the UV side (as marked on the masking) facing towards the sun.
- 4. Remove the masking as soon as your installation is complete to avoid "baking" the masking on the sheet.

#### Storage before Installation:

- 1. Store the sheets on a flat surface, protected from direct sunlight.
- 2. Do not cover the roofing sheets with PVC sheeting (tarpaulin).

## DISTANCE BETWEEN RAFTERS



## DISTANCE BETWEEN RAFTERS





SCALE 1:1





## **FLASHING TAPE (Butyl)**

# Place on rafters/purlins between connectors 2 inch pieces every 24"



**Scale 1: 1** 



## Ridge Concept





### LEAN-TO FLASHING



## LEAN-TO FLASHING



#### Notes:

- For sheets longer than 16' we recommend using 16mm sheets to reduce buckling affect.
- We strongly recommend having slope of 10% or greater
- Support Method Normal snow load of 20 to 35 PSF
  - Option # 1 for 16mm sheets
  - When rafters/Joist at 49" on centers
  - Purlins (cross support) every 24" to 36"
  - Option # 2 for 10mm sheets
  - When rafters/Joist at 49" on centers
  - Purlins (cross support) every 16" to 24"
  - Option # 3 for 16mm Sheet
  - Rafters/Joist at 24 ½" on centers
  - Purlins (cross support) at top and bottom
  - Option # 4 for 10mm Sheet
  - Rafters/Joist at 16 3/8" or 12 1/4" on centers
  - Purlins (cross support) at top and bottom

The information provided is intended for review only. Greenwall Solutions Inc. is not, and will not be responsible fo