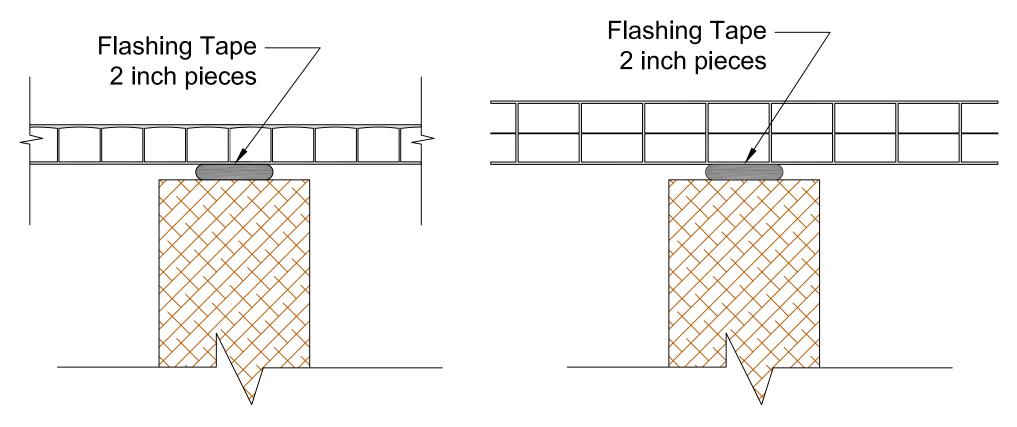

## **FLASHING TAPE (Butyl)**

# Place on rafters/purlins between connectors 2 inch pieces every 24"

**Scale 1: 1** 