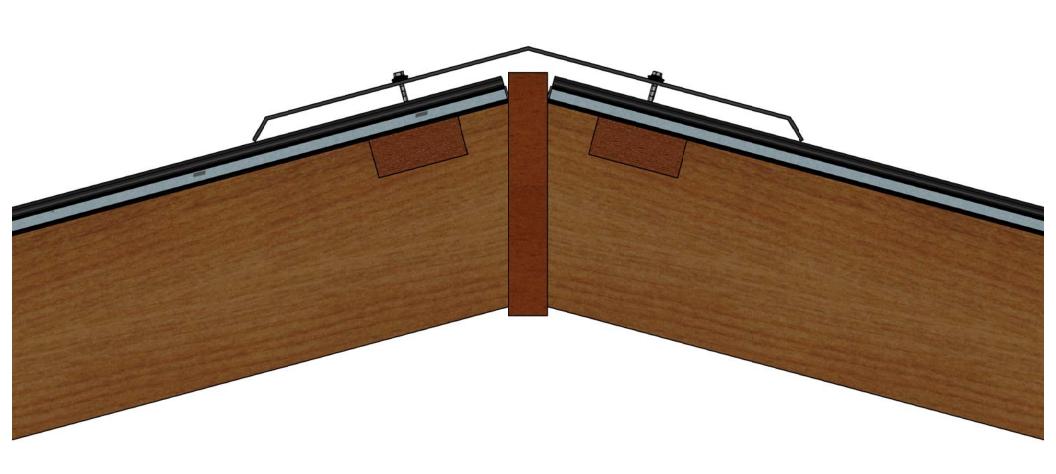

ved "sealants" if required such as GE Silicone 1 (waterproof and Polycarbonate safe silicone).
- 2. Non-approved silicones and sealants will destroy the polycarbonate sheets and profiles.
- 3. Make sure you install the sheets with the UV side (as marked on the masking) facing towards the sun.
- 4. Remove the masking as soon as your installation is complete to avoid "baking" the masking on the sheet.

#### Storage before Installation:

- 1. Store the sheets on a flat surface, protected from direct sunlight.
- 2. Do not cover the roofing sheets with PVC sheeting (tarpaulin).

## DISTANCE BETWEEN RAFTERS



## DISTANCE BETWEEN RAFTERS





SCALE 1:1





## **FLASHING TAPE (Butyl)**

# Place on rafters/purlins between connectors 2 inch pieces every 24"



**Scale 1: 1** 



## Ridge Concept





### LEAN-TO FLASHING



## LEAN-TO FLASHING



#### Notes:

- For sheets longer than 16' we recommend using 16mm sheets to reduce buckling affect.
- We strongly recommend having slope of 10% or greater
- Support Method Normal snow load of 20 to 35 PSF
  - Option # 1 for 16mm sheets
  - When rafters/Joist at 49" on centers
  - Purlins (cross support) every 24" to 36"
  - Option # 2 for 10mm sheets
  - When rafters/Joist at 49" on centers
  - Purlins (cross support) every 16" to 24"
  - Option # 3 for 16mm Sheet
  - Rafters/Joist at 24 ½" on centers
  - Purlins (cross support) at top and bottom
  - Option # 4 for 10mm Sheet
  - Rafters/Joist at 16 3/8" or 12 1/4" on centers
  - Purlins (cross support) at top and bottom

The information provided is intended for review only. Greenwall Solu