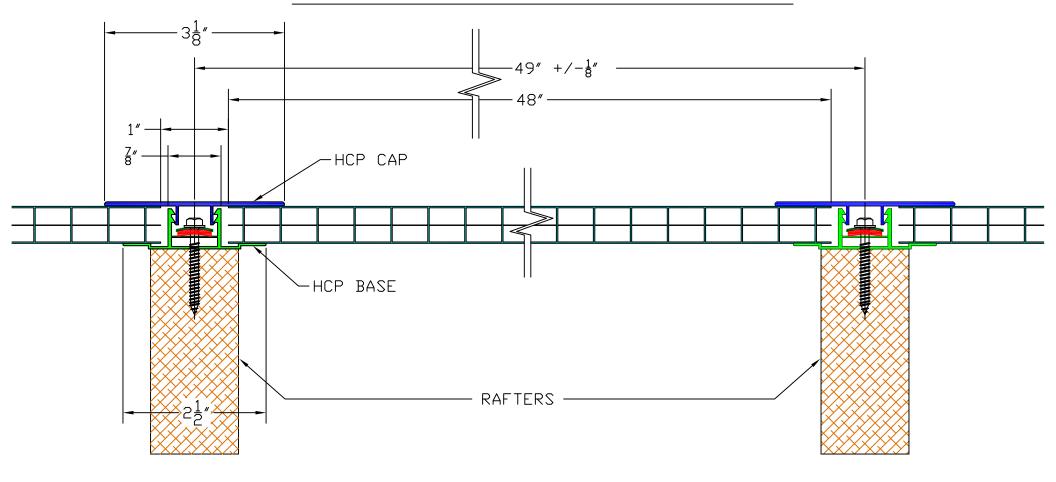

ng above the roofing sheets.
- 3. Beware of losing your balance when carrying sheets in windy conditions.
- 4. Never walk directly on sheeting.

#### General Guidelines:

- 1. Only use approved "sealants" if required such as GE Silicone 1 (waterproof and Polycarbonate safe silicone).
- 2. Non-approved silicones and sealants will destroy the polycarbonate sheets and profiles.
- 3. Make sure you install the sheets with the UV side (as marked on the masking) facing towards the sun.
- 4. Remove the masking as soon as your installation is complete to avoid "baking" the masking on the sheet.

#### Storage before Installation:

- 1. Store the sheets on a flat surface, protected from direct sunlight.
- 2. Do not cover the roofing sheets with PVC sheeting (tarpaulin).

## DISTANCE BETWEEN RAFTERS



## DISTANCE BETWEEN RAFTERS





SCALE 1:1





## **FLASHING TAPE (Butyl)**

# Place on rafters/purlins between connectors 2 inch pieces every 24"



**Scale 1: 1** 



## Ridge Concept





### LEAN-TO FLASHING



## LEAN-TO FLASHING



#### Notes:

- For sheets longer than 16' we recommend using 16mm sheets to reduce buckling affect.
- We strongly recommend having slope of 10% or greater
- Support Method Normal snow load of 20 to 35 PSF
  - Option # 1 for 16mm sheets
  - When rafters/Joist at 49" on centers
  - Purlins (cross support) every 24" to 36"
  - Option # 2 for 10mm sheets
  - When rafters/Joist at 49" on centers
  - Purlins (cross support) every 16" to 24"
  - Option # 3 for 16mm Sheet
  - Rafters/Joist at 24 ½" on centers
  - Purlins (cross support) at top and bottom
  - Op