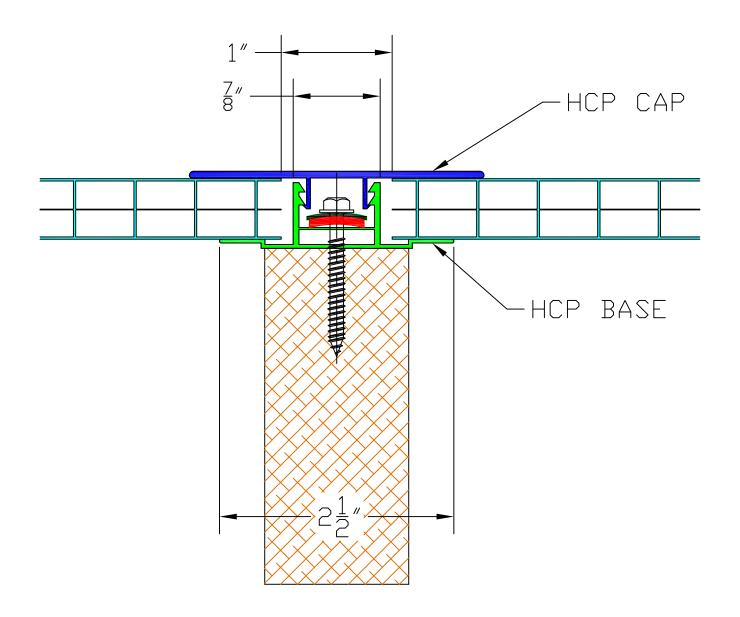

Beware of losing your balance when carrying sheets in windy conditions.
- 4. Never walk directly on sheeting.

#### General Guidelines:

- 1. Only use approved "sealants" if required such as GE Silicone 1 (waterproof and Polycarbonate safe silicone).
- 2. Non-approved silicones and sealants will destroy the polycarbonate sheets and profiles.
- 3. Make sure you install the sheets with the UV side (as marked on the masking) facing towards the sun.
- 4. Remove the masking as soon as your installation is complete to avoid "baking" the masking on the sheet.

#### Storage before Installation:

- 1. Store the sheets on a flat surface, protected from direct sunlight.
- 2. Do not cover the roofing sheets with PVC sheeting (tarpaulin).

## DISTANCE BETWEEN RAFTERS



## DISTANCE BETWEEN RAFTERS





SCALE 1:1





## **FLASHING TAPE (Butyl)**

# Place on rafters/purlins between connectors 2 inch pieces every 24"



**Scale 1: 1** 



## Ridge Concept





### LEAN-TO FLASHING



## LEAN-TO FLASHING



#### Notes:

- For sheets longer than 16' we recommend using 16mm sheets to reduce buckling affect.
- We strongly recommend having slope of 10% or greater
- Support Method Normal snow load of 20 to 35 PSF
  - Option # 1 for 16mm sheets
  - When rafters/Joist at 49" on centers
  - Purlins (cross support) every 24" to 36"
  - Option # 2 for 10mm sheets
  - When rafters/Joist at 49" on centers
  - Purlins (cross support) every 16" to 24"
  - Option # 3 for 16mm Sheet
  - Rafters/Joist at 24 ½" on centers
  - Purlins (cross support) at top and bottom
  - Option # 4 for 10mm Sheet
  - Rafte