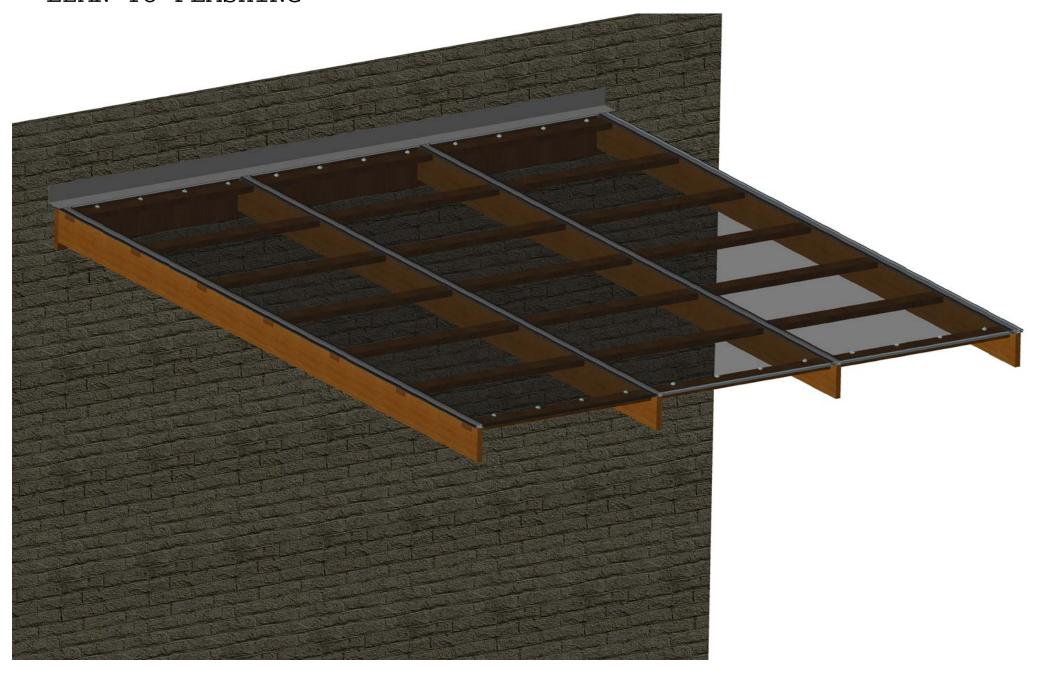

such as GE Silicone 1 (waterproof and Polycarbonate safe silicone).
- 2. Non-approved silicones and sealants will destroy the polycarbonate sheets and profiles.
- 3. Make sure you install the sheets with the UV side (as marked on the masking) facing towards the sun.
- 4. Remove the masking as soon as your installation is complete to avoid "baking" the masking on the sheet.

#### Storage before Installation:

- 1. Store the sheets on a flat surface, protected from direct sunlight.
- 2. Do not cover the roofing sheets with PVC sheeting (tarpaulin).

## DISTANCE BETWEEN RAFTERS



## DISTANCE BETWEEN RAFTERS





SCALE 1:1





## **FLASHING TAPE (Butyl)**

# Place on rafters/purlins between connectors 2 inch pieces every 24"



**Scale 1: 1** 



## Ridge Concept





### LEAN-TO FLASHING



## LEAN-TO FLASHING



#### Notes:

- For sheets longer than 16' we recommend using 16mm sheets to reduce buckling affect.
- We strongly recommend having slope of 10% or greater
- Support Method Normal snow load of 20 to 35 PSF
  - Option # 1 for 16mm sheets
  - When rafters/Joist at 49" on centers
  - Purlins (cross support) every 24" to 36"
  - Option # 2 for 10mm sheets
  - When rafters/Joist at 49" on centers
  - Purlins (cross support) every 16" to 24"
  - Option # 3 for 16mm Sheet
  - Rafters/Joist at 24 ½" on centers
  - Purlins (cross support) at top and bottom
  - Option # 4 for 10mm Sheet
  - Rafters/Joist at 16 3/8" or 12 1/4" on centers
  - Purlins (cross support) at top and bottom

The information provided is intended for review only. Greenwall Solutions Inc. is not, and wil