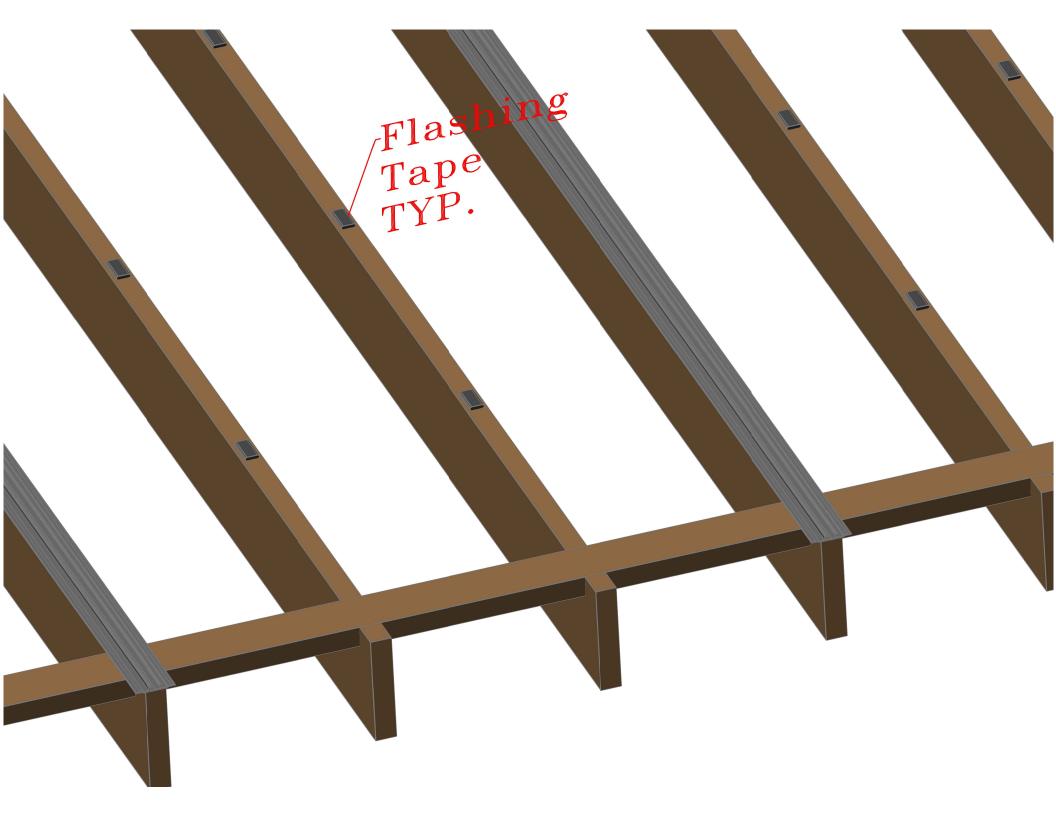

## **FLASHING TAPE (Butyl)**

# Place on rafters/purlins between connectors 2 inch pieces every 24"

**Scale 1: 1** 