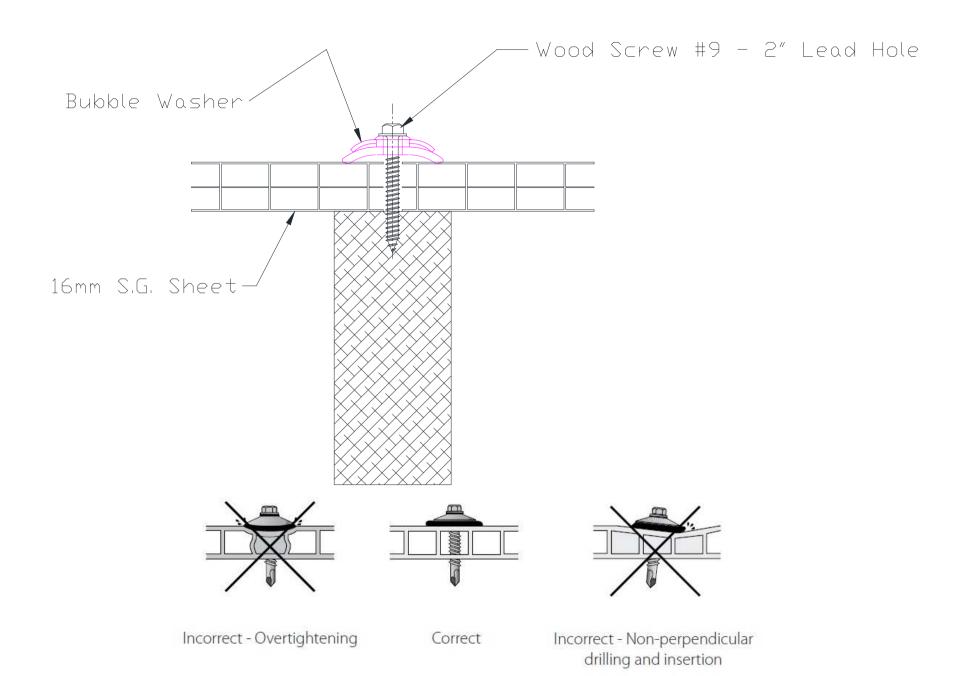

#### General Guidelines:

- 1. Only use approved "sealants" if required such as GE Silicone 1 (waterproof and Polycarbonate safe silicone).
- 2. Non-approved silicones and sealants will destroy the polycarbonate sheets and profiles.
- 3. Make sure you install the sheets with the UV side (as marked on the masking) facing towards the sun.
- 4. Remove the masking as soon as your installation is complete to avoid "baking" the masking on the sheet.