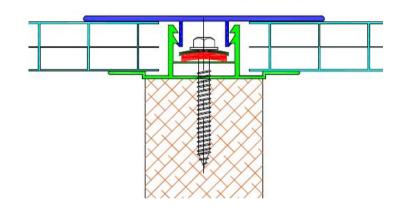

Thornhill, Ontario
Canada
(905) 597-5710
sales@greenwallsolutions.com
www.greenwallsolutions.com



#### PLEASE READ CAREFULLY BEFORE BEGINNING YOUR INSTALLATION:

#### Safety at Your Job Site:

- 1. Employ all safety measures required for working on scaffolding and roofs.
- 2. Beware of slipping when working above the roofing sheets.
- 3. Beware of losing your balance when carrying sheets in windy conditions.
- 4. Never walk directly on sheeting.

#### General Guidelines:

- 1. Only use approved "sealants" if required such as GE Silicone 1 (waterproof and Polycarbonate safe silicone).
- 2. Non-approved silicones and sealants will destroy the polycarbonate sheets and profiles.
- 3. Make sure you install the sheets with the UV side (as marked on the masking) facing towards the sun.
- 4. Remove the masking as soon as your installation is complete to avoid "baking" the masking on the shee