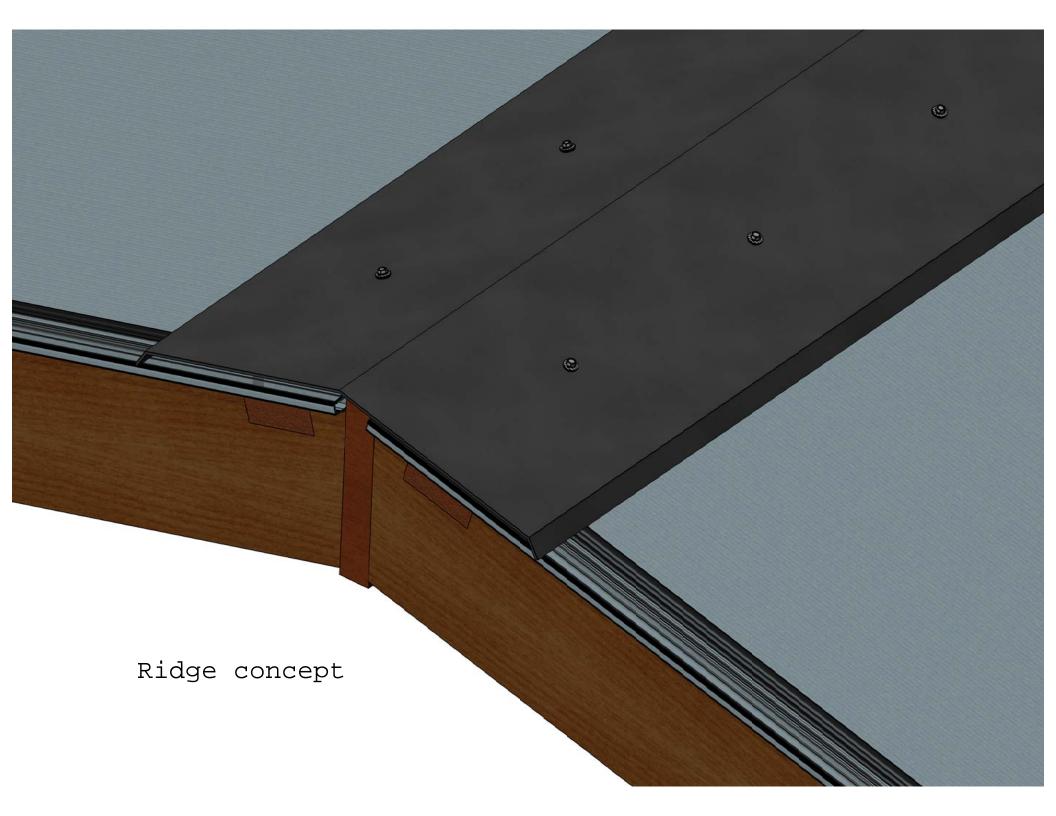

d "sealants" if required such as GE Silicone 1 (waterproof and Polycarbonate safe silicone).
- 2. Non-approved silicones and sealants will destroy the polycarbonate sheets and profiles.
- 3. Make sure you install the sheets with the UV side (as marked on the masking) facing towards the sun.
- 4. Remove the masking as soon as your installation is complete to avoid "baking" the masking on the sheet.

#### Storage before Installation:

- 1. Store the sheets on a flat surface, protected from direct sunlight.
- 2. Do not cover the roofing sheets with PVC sheeting (tarpaulin).

## DISTANCE BETWEEN RAFTERS



## DISTANCE BETWEEN RAFTERS





SCALE 1:1





## **FLASHING TAPE (Butyl)**

# Place on rafters/purlins between connectors 2 inch pieces every 24"



**Scale 1: 1** 



## Ridge Concept





### LEAN-TO FLASHING



## LEAN-TO FLASHING



#### Notes:

- For sheets longer than 16' we recommend using 16mm sheets to reduce buckling affect.
- We strongly recommend having slope of 10% or greater
- Support Method Normal snow load of 20 to 35 PSF
  - Option # 1 for 16mm sheets
  - When rafters/Joist at 49" on centers
  - Purlins (cross support) every 24" to 36"
  - Option # 2 for 10mm sheets
  - When rafters/Joist at 49" on centers
  - Purlins (cross support) every 16" to 24"
  - Option # 3 for 16mm Sheet
  - Rafters/Joist at 24 ½" on centers
  - Purlins (cross support) at top and bottom
  - Option # 4 for 10mm Sheet
  - Rafters/Joist at 16 3/8" or 12 1/4" on centers
  - Purlins (cross support) at top and bottom

The information provided is intended for review only. Greenwall Soluti