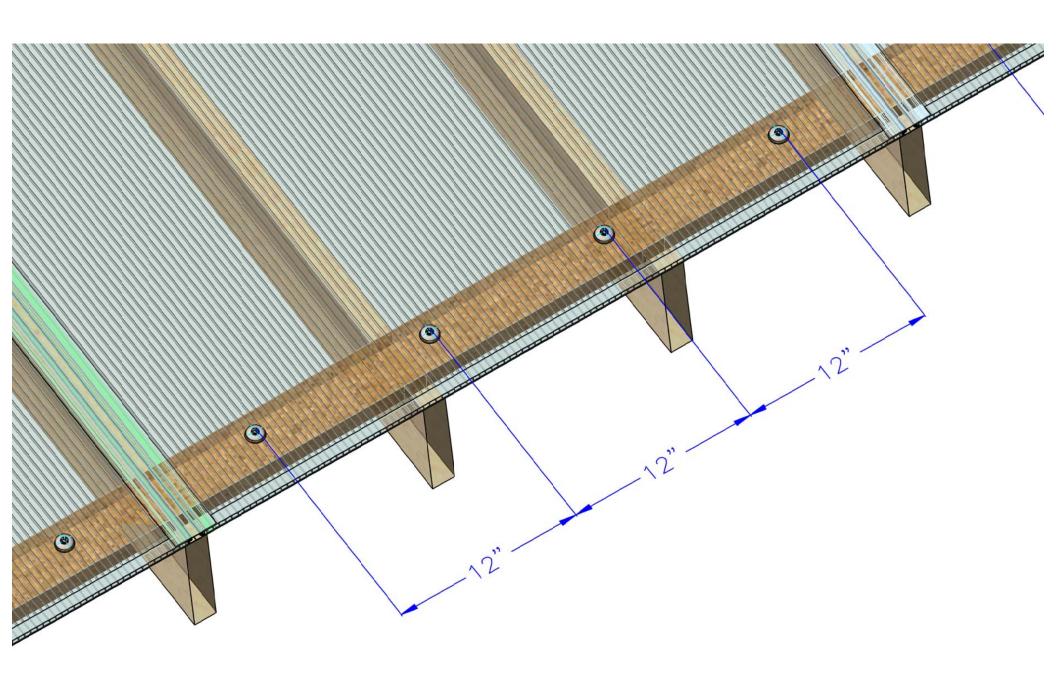

ng your balance when carrying sheets in windy conditions.
- 4. Never walk directly on sheeting.

#### General Guidelines:

- 1. Only use approved "sealants" if required such as GE Silicone 1 (waterproof and Polycarbonate safe silicone).
- 2. Non-approved silicones and sealants will destroy the polycarbonate sheets and profiles.
- 3. Make sure you install the sheets with the UV side (as marked on the masking) facing towards the sun.
- 4. Remove the masking as soon as your installation is complete to avoid "baking" the masking on the sheet.

#### Storage before Installation:

- 1. Store the sheets on a flat surface, protected from direct sunlight.
- 2. Do not cover the roofing sheets with PVC sheeting (tarpaulin).

## DISTANCE BETWEEN RAFTERS



## DISTANCE BETWEEN RAFTERS





SCALE 1:1





## **FLASHING TAPE (Butyl)**

# Place on rafters/purlins between connectors 2 inch pieces every 24"



**Scale 1: 1** 



## Ridge Concept





### LEAN-TO FLASHING



## LEAN-TO FLASHING



#### Notes:

- For sheets longer than 16' we recommend using 16mm sheets to reduce buckling affect.
- We strongly recommend having slope of 10% or greater
- Support Method Normal snow load of 20 to 35 PSF
  - Option # 1 for 16mm sheets
  - When rafters/Joist at 49" on centers
  - Purlins (cross support) every 24" to 36"
  - Option # 2 for 10mm sheets
  - When rafters/Joist at 49" on centers
  - Purlins (cross support) every 16" to 24"
  - Option # 3 for 16mm Sheet
  - Rafters/Joist at 24 ½" on centers
  - Purlins (cross support) at top and bottom
  - Option # 4 for 10mm Sheet
  - Rafters/Joist at 16