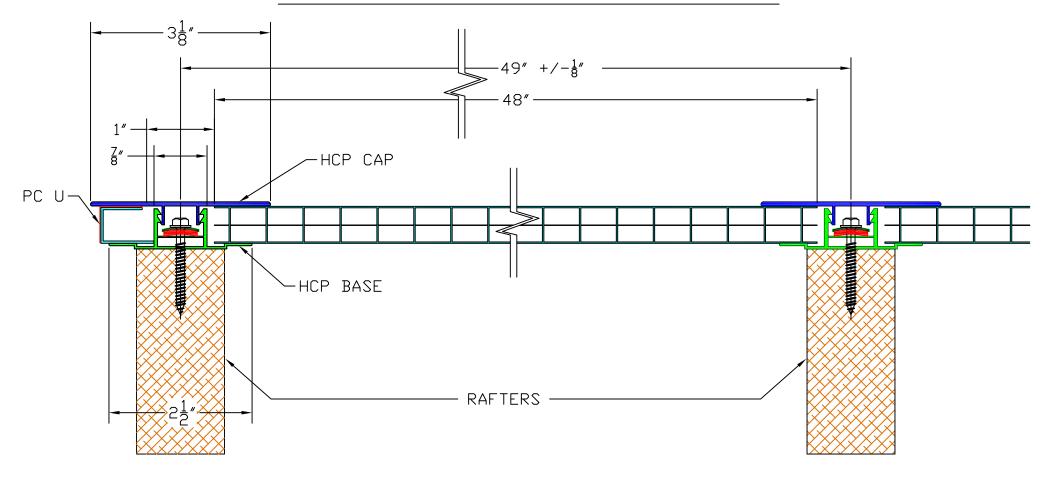

3. Beware of losing your balance when carrying sheets in windy conditions.
- 4. Never walk directly on sheeting.

#### General Guidelines:

- 1. Only use approved "sealants" if required such as GE Silicone 1 (waterproof and Polycarbonate safe silicone).
- 2. Non-approved silicones and sealants will destroy the polycarbonate sheets and profiles.
- 3. Make sure you install the sheets with the UV side (as marked on the masking) facing towards the sun.
- 4. Remove the masking as soon as your installation is complete to avoid "baking" the masking on the sheet.

#### Storage before Installation:

- 1. Store the sheets on a flat surface, protected from direct sunlight.
- 2. Do not cover the roofing sheets with PVC sheeting (tarpaulin).

## DISTANCE BETWEEN RAFTERS



## DISTANCE BETWEEN RAFTERS





SCALE 1:1





## **FLASHING TAPE (Butyl)**

# Place on rafters/purlins between connectors 2 inch pieces every 24"



**Scale 1: 1** 



## Ridge Concept





### LEAN-TO FLASHING



## LEAN-TO FLASHING



#### Notes:

- For sheets longer than 16' we recommend using 16mm sheets to reduce buckling affect.
- We strongly recommend having slope of 10% or greater
- Support Method Normal snow load of 20 to 35 PSF
  - Option # 1 for 16mm sheets
  - When rafters/Joist at 49" on centers
  - Purlins (cross support) every 24" to 36"
  - Option # 2 for 10mm sheets
  - When rafters/Joist at 49" on centers
  - Purlins (cross support) every 16" to 24"
  - Option # 3 for 16mm Sheet
  - Rafters/Joist at 24 ½" on centers
  - Purlins (cross support) at top and bottom
  - Option # 4 for 10mm Sheet
  - Raf