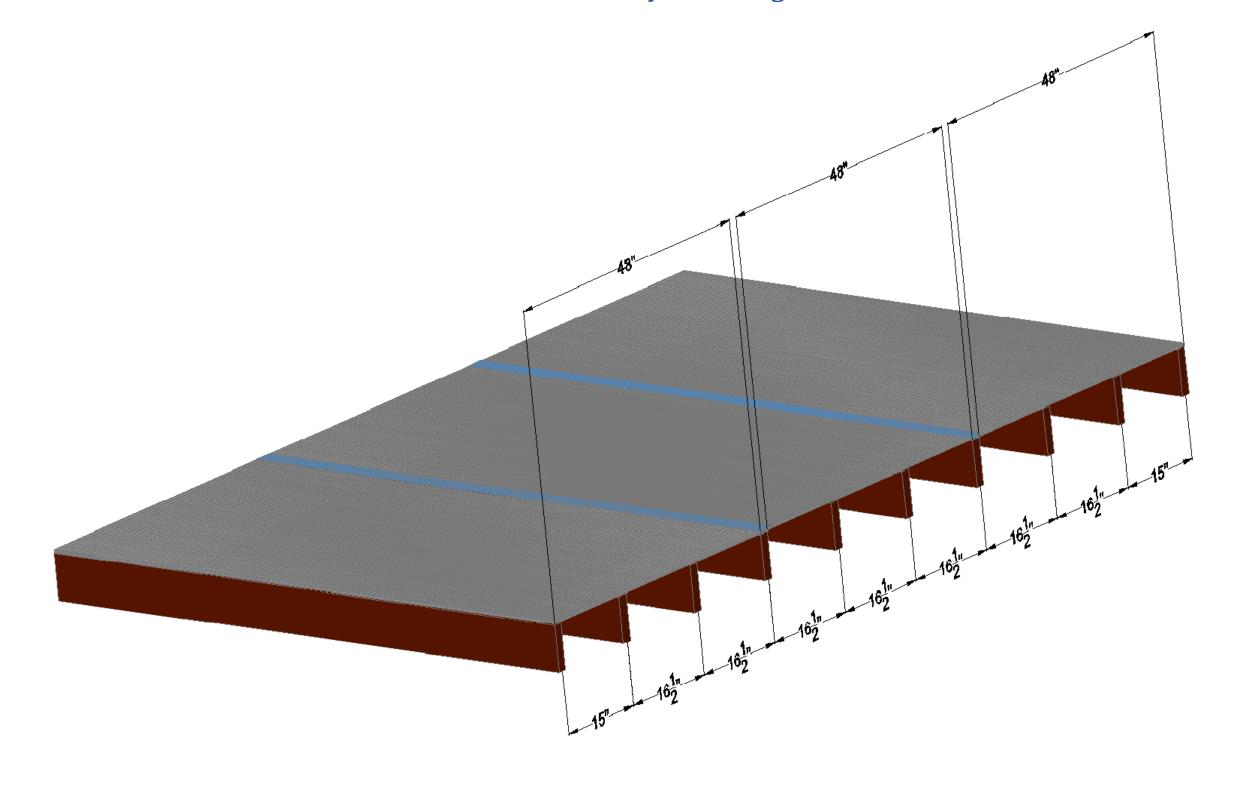

ECP Polycarbonate Connecting System for Pergola Roof Using Polygal's Standard Grade 8mm and 10mm Multiwall sheets

## Cover for Existing 16" rafters centers on Pergola No Need to Move the Rafters All sheets in Middle sections need to be cut to 46 ½"



## **Cover for Rafters system Pergola**



## Disclaimer

THE INFORMATION IN THIS DRAWING IS INTENDED FOR REVIEW ONLY. GREENWALL SOLUTIONS INC. IS NOT, AND WILL NOT BE RESPONSIBLE FOR ANY DAMAGE OR LOSS CAUSED BY INCORRECT USE OF THE DRAWING AND/OR ERRONEOUS INTERPRETATION OF THE DRAWING. ALWAYS CONSULT WITH AN ARCHITECT AND CERTIFIED CIVIL ENGINEER WHEN APPLYING THE DRAWING ON BUILDING.

mailto:info@greenwallsolutions.com
http://www.greenwallsolutions.com/