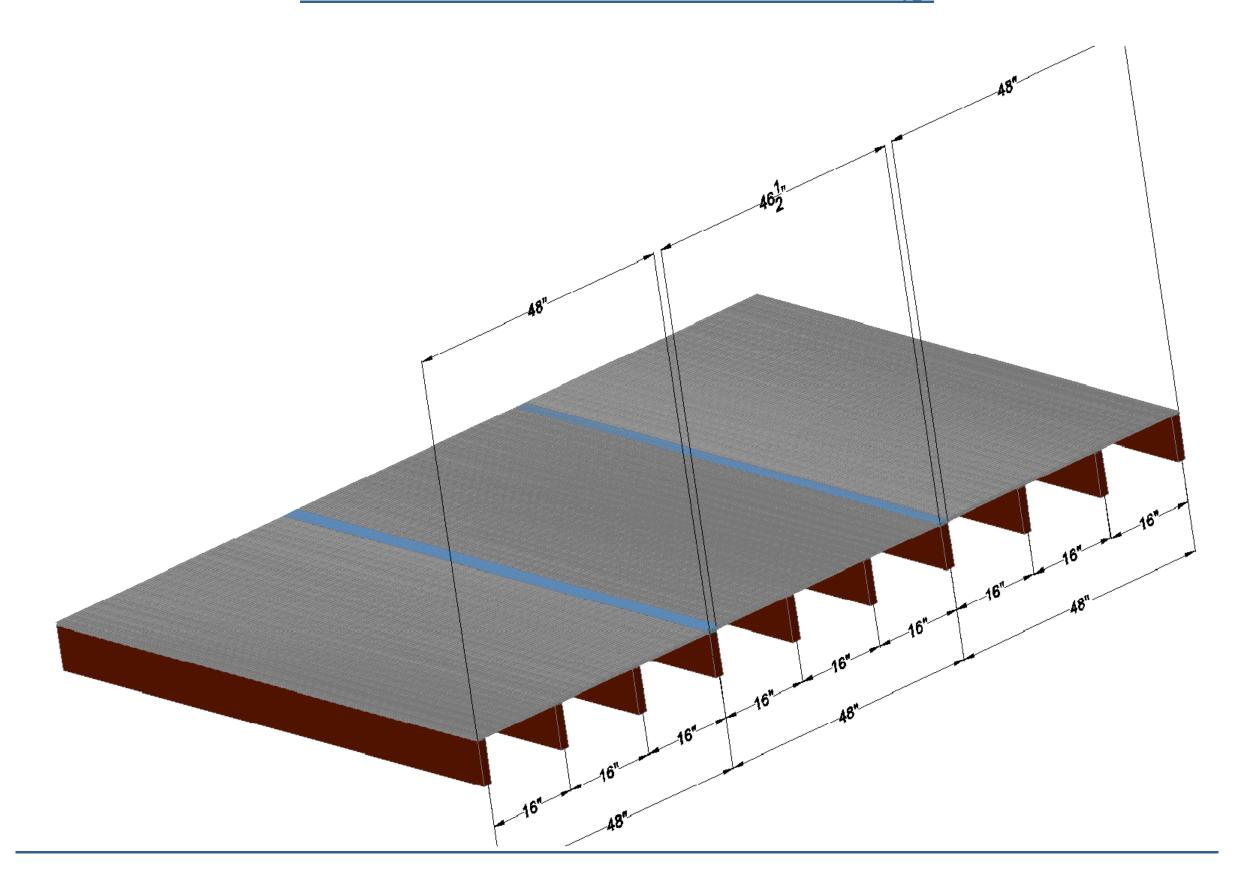

## Cover for Existing 16" rafters centers on Pergola No Need to Move the Rafters All sheets in Middle sections need to be cut to 46 ½"