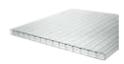

#### 10mm

Rigid and thermally insulated. Very good for medium sized do-it-yourself projects and light commercial applications.

#### 16mm

Very rigid sheet, triple-wall construction offering increased thermal insulation for enclosed projects. This thickness is also suitable for commercial projects.