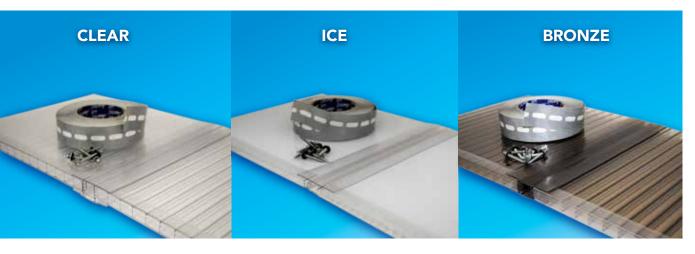

### **4** CHOOSE YOUR COLOR

Lets in 80% of the light. Great for growing plants or for applications where you want near full sunlight to come through. Translucent white panel offering a glow type shading. Cuts down the amount of heat you feel under your structure.

Translucent bronze panels offers increased shading. Only 42% of the light comes through the sheet. Looks great with wood projects.