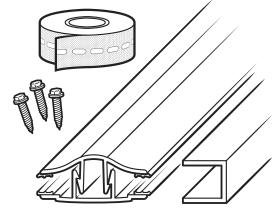

#### **POLYCARBONATE GASKETED PROFILE**

Great for DIY projects. Easy to install.

Cost effective.

#### **ALUMINUM GASKETED PROFILE**

Commercial-grade system. Easy to install.