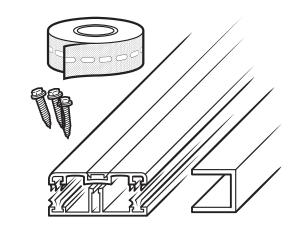

#### **POLYCARBONATE GASKETED PROFILE**

Great for DIY projects. Easy to install.

Cost effective.

#### **ALUMINUM GASKETED PROFILE**

Commercial-grade system. Easy to install.